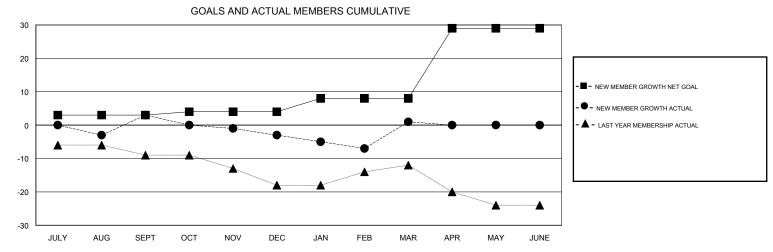

## MONTHLY MEMBERSHIP PROGRESS REPORT

District 1 H

Results as of: 3/31/2017

| DROPPED CLUBS: 0  DROPPED MEMBERS |         | 29 CLUBS OF 42 ADDED 1 OR MORE NEW MEMBERS | GENDER DISTRI<br>MALE<br>FEMALE | BUTION<br>881 (77.76%)<br>252 (22.24%) |     |
|-----------------------------------|---------|--------------------------------------------|---------------------------------|----------------------------------------|-----|
| DECEASED                          | 15      | CLICK HERE FOR CLIMILITATIVE               | TOTAL FAMILY UNIT MEMBERS       |                                        | 152 |
| CLUB CANCELLED OTHER              | 0<br>63 | CLICK HERE FOR CUMULATIVE  MEMBERSHIP DATA | FAMILY MEMBERS PAYING HALF DUES |                                        | 78  |
| TOTAL                             | 78      |                                            |                                 |                                        |     |