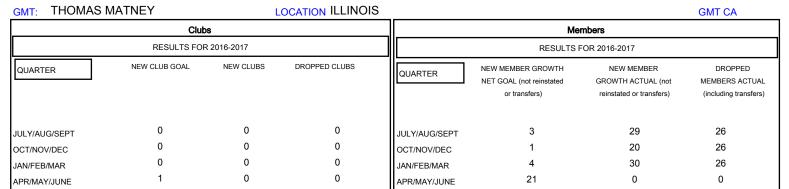

## MONTHLY MEMBERSHIP PROGRESS REPORT

District 1 H

Results as of: 3/31/2017

| DROPPED CLUBS: 0  DROPPED MEMBERS |         | 29 CLUBS OF 42 ADDED 1 OR MORE NEW MEMBERS | GENDER DISTRI<br>MALE<br>FEMALE | BUTION<br>881 (77.76%)<br>252 (22.24%) |     |
|-----------------------------------|---------|--------------------------------------------|---------------------------------|----------------------------------------|-----|
| DECEASED                          | 15      | CLICK HERE FOR CLIMILITATIVE               | TOTAL FAMILY UNIT MEMBERS       |                                        | 152 |
| CLUB CANCELLED OTHER              | 0<br>63 | CLICK HERE FOR CUMULATIVE  MEMBERSHIP DATA | FAMILY MEMBERS PAYING HALF DUES |                                        | 78  |
| TOTAL                             | 78      |                                            |                                 |                                        |     |